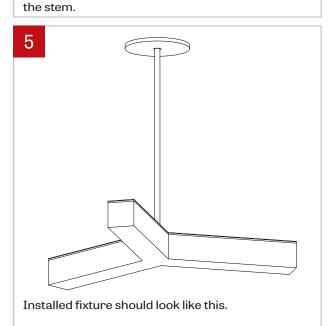

## PENDANT STEM- INSTALLATION INSTRUCTIONS

**NOTE**: Wire dimming conductors as Class 1

Locate celling mounting points according to supplied client drawing. Make a knot in the low voltage power cord (A) and then connect it to the celling power feed. Installation may differ dependind of your type of celling, please refer to the remote driver installation sheet for more infos.

Make sure that the power to the fixture is turned off. Slide the slip ring (A) and the canopy (B) onto the stem (C) and leave some space. Screw the junction box crossbar (D) onto the stem (C).

2 FOR FIXTURE IN GRID CEILING POWER SIDE In the case where the luminaire is installed on a grid ceiling, the power cable will pass outside of