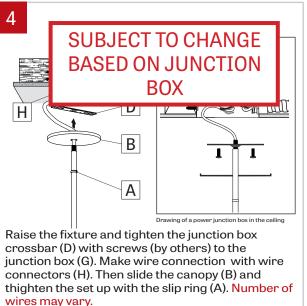

POLY Y

## PENDANT STEM- INSTALLATION INSTRUCTIONS



**NOTE**: Wire dimming conductors as Class 1



Locate celling mounting points according to supplied client drawing. Make a knot in the low voltage power cord (A) and then connect it to the celling power feed. Installation may differ dependind of your type of celling, please refer to the remote driver installation sheet for more infos.



Make sure that the power to the fixture is turned off. Slide the slip ring (A) and the canopy (B) onto the stem (C) and leave some space. Screw the junction box crossbar (D) onto the stem (C).





2 FOR FIXTURE IN GRID CEILING POWER SIDE In the case where the luminaire is installed on a grid ceiling, the power cable will pass outside of



October 7. 2019

www.lumenwerx.com (T) 514-225-4304 (F) 514-931-4862 © All rights are reserved to LumenWerx ULC.

FILE NAME: POLY Y - PENDANT-STEM-INST