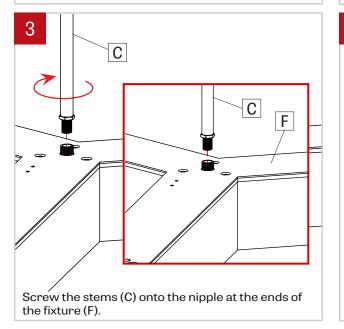

POLY Y

## PENDANT STEM- INSTALLATION INSTRUCTIONS



**NOTE**: Wire dimming conductors as Class 1



Locate celling mounting points according to supplied client drawing. Make a knot in the low voltage power cord (A) and then connect it to the celling power feed. Installation may differ dependind of your type of celling, please refer to the remote driver installation sheet for more infos.



Make sure that the power to the fixture is turned off. Slide the slip ring (A) and the canopy (B) onto the stem (C) and leave some space. Screw the junction box crossbar (D) onto the stem (C).





2 FOR FIXTURE IN GRID CEILING POWER SIDE In the case where the luminaire is installed on a grid ceiling, the power cable will pass outside of



October 7. 2019

www.lumenwerx.com (T) 514-225-4304 (F) 514-931-4862 © All rights are reserved to LumenWerx ULC.

FILE NAME: POLY Y - PENDANT-STEM-INST