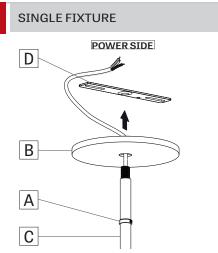

Make sure that the power to the fixture is turned off. Slide the slip ring (A) and the canopy (B) onto the stem (C) and leave some space. Screw the junction box crossbar (D) onto the stem (C).

2 FOR FIXTURE IN GRID CEILING POWER SIDE In the case where the luminaire is installed on a grid ceiling, the power cable will pass outside of