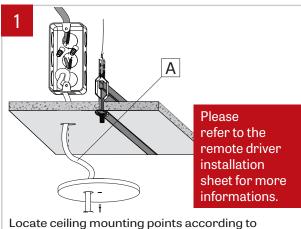

## PENDANT STEM- INSTALLATION INSTRUCTIONS

**NOTE**: Wire dimming conductors as Class 1

Locate celling mounting points according to supplied client drawing. Make a knot in the low voltage power cord (A) and then connect it to the celling power feed. Installation may differ dependind of your type of celling, please refer to the remote driver installation sheet for more infos.